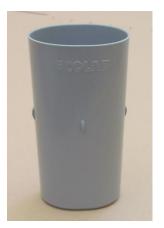

|          |
|-----|-------------------------|----------|
| -   | 1 x housekeeping tray   | 10022816 |
| -   | 1 x extra box           | 10021375 |
| -   | 1 x toilet brush holder | 10096567 |
| -   | 1 x insert for tray     | 10096579 |

#### Fields of application:

The housekeeping tray inclusive additional equipment can be used to store Ecolab product bottles (650 ml refill spray bottle, 1 L bottle and 750 ml bottle) and additional cleaning tools in a safety and efficient way for daily cleaning tasks in housekeeping and building care areas.

#### Material composition:

Housekeeping tray: PP (Polypropylen)

<u>Clip at handle:</u> POM (Polyoxymethylen)

<u>Extra box:</u> PP

Toilet brush holder: PP

Insert for tray: PP



## Photos

### Housekeeping tray



Toilet brush holder



### Clip at handle



Insert for tray



<u>Extra box</u>





See following pictures and tables for each component:

Housekeeping tray

| Dimensions: | 413 x 260 x 292 mm |
|-------------|--------------------|
| Weight:     | 225 g              |





# Clip at handle

Dimensions:160 x 90 x 16 mmWeight:ca. 11 g



# <u>Extra box</u>

Dimensions: 206 x 125 x 124 mm Weight: ca. 149 g







### Toilet brush holder

Dimensions:

Weight:

101 x 92 x 200 mm ca. 110 g





# Insert for tray

| Dimensions: | 418 x 265 x 95 mm |
|-------------|-------------------|
| Weight:     | ca. 350 g         |



## Notification of change:

Non, first version