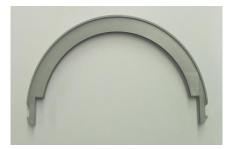

|-----|-------------------------|----------|
| -   | 1 x housekeeping tray   | 10022816 |
| -   | 1 x extra box           | 10021375 |
| -   | 1 x toilet brush holder | 10096567 |
| -   | 1 x insert for tray     | 10096579 |

#### Fields of application:

The housekeeping tray inclusive additional equipment can be used to store Ecolab product bottles (650 ml refill spray bottle, 1 L bottle and 750 ml bottle) and additional cleaning tools in a safety and efficient way for daily cleaning tasks in housekeeping and building care areas.

#### Material composition:

Housekeeping tray: PP (Polypropylen)

<u>Clip at handle:</u> POM (Polyoxymethylen)

<u>Extra box:</u> PP

Toilet brush holder: PP

Insert for tray: PP



## Photos

### Housekeeping tray



Toilet brush holder



### Clip at handle



Insert for tray



<u>Extra box</u>





See following pictures and tables for each component:

Housekeeping tray

| Dimensions: | 413 x 260 x 292 mm |
|-------------|--------------------|
| Weight:     | 225 g              |





# Clip at handle

Dimensions:160 x 90 x 16 mmWeight:ca. 11 g



# <u>Extra box</u>

Dimensions: 206 x 125 x 124 mm Weight: ca. 149 g







### Toilet brush holder

Dimensions:

Weight:

101 x 92 x 200 mm ca. 110 g





# Insert for tray

| Dimensions: | 418 x 265 x 95 mm |
|-------------|-------------------|
| Weight:     | ca. 350 g         |



## Notification of change:

Non, first version