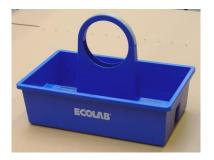

### Housekeeping tray

Toilet brush holder

### Clip at handle

Insert for tray

<u>Extra box</u>

See following pictures and tables for each component:

Housekeeping tray

| Dimensions: | 413 x 260 x 292 mm |
|-------------|--------------------|
| Weight:     | 225 g              |