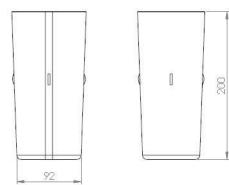

fety and efficient way for daily cleaning tasks in housekeeping and building care areas.

#### Material composition:

Housekeeping tray: PP (Polypropylen)

<u>Clip at handle:</u> POM (Polyoxymethylen)

<u>Extra box:</u> PP

Toilet brush holder: PP

Insert for tray: PP



## Photos

### Housekeeping tray



Toilet brush holder



### Clip at handle



Insert for tray



<u>Extra box</u>





See following pictures and tables for each component:

Housekeeping tray

| Dimensions: | 413 x 260 x 292 mm |
|-------------|--------------------|
| Weight:     | 225 g              |





# Clip at handle

Dimensions:160 x 90 x 16 mmWeight:ca. 11 g



# <u>Extra box</u>

Dimensions: 206 x 125 x 124 mm Weight: ca. 149 g







### Toilet brush holder

Dimensions:

Weight:

101 x 92 x 200 mm ca. 110 g





# Insert for tray

| Dimensions: | 418 x 265 x 95 mm |
|-------------|-------------------|
| Weight:     | ca. 350 g         |



## Notification of change:

Non, first version