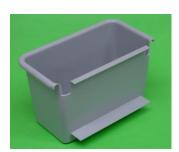

### Housekeeping tray

Toilet brush holder

### Toilet brush holder

Dimensions:

Weight:

101 x 92 x 200 mm ca. 110 g