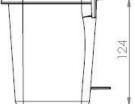

pray bottle, 1 L bottle and 750 ml bottle) and additional cleaning tools in a safety and efficient way for daily cleaning tasks in housekeeping and building care areas.

#### Material composition:

Housekeeping tray: PP (Polypropylen)

<u>Clip at handle:</u> POM (Polyoxymethylen)

<u>Extra box:</u> PP

Toilet brush holder: PP

Insert for tray: PP



## Photos

### Housekeeping tray



Toilet brush holder



### Clip at handle



Insert for tray



<u>Extra box</u>





See following pictures and tables for each component:

Housekeeping tray

| Dimensions: | 413 x 260 x 292 mm |
|-------------|--------------------|
| Weight:     | 225 g              |





# Clip at handle

Dimensions:160 x 90 x 16 mmWeight:ca. 11 g



# <u>Extra box</u>

Dimensions: 206 x 125 x 124 mm Weight: ca. 149 g







### Toilet brush holder

Dimensions:

Weight:

101 x 92 x 200 mm ca. 110 g





# Insert for tray

| Dimensions: | 418 x 265 x 95 mm |
|-------------|-------------------|
| Weight:     | ca. 350 g         |



## Notification of change:

Non, first version