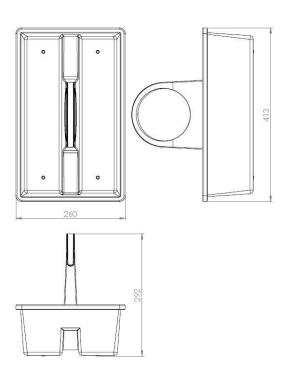

### Clip at handle

Insert for tray

<u>Extra box</u>

See following pictures and tables for each component:

Housekeeping tray

| Dimensions: | 413 x 260 x 292 mm |
|-------------|--------------------|
| Weight:     | 225 g              |