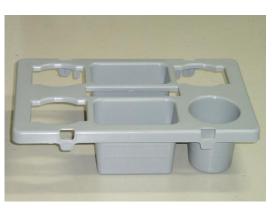

# Insert for tray

| Dimensions: | 418 x 265 x 95 mm |
|-------------|-------------------|
| Weight:     | ca. 350 g         |