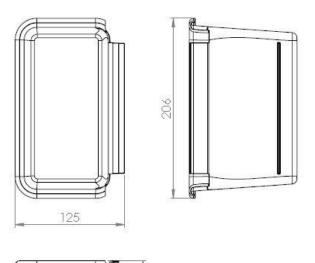

spray bottle, 1 L bottle and 750 ml bottle) and additional cleaning tools in a safety and efficient way for daily cleaning tasks in housekeeping and building care areas.

#### Material composition:

Housekeeping tray: PP (Polypropylen)

<u>Clip at handle:</u> POM (Polyoxymethylen)

<u>Extra box:</u> PP

Toilet brush holder: PP

Insert for tray: PP



## Photos

### Housekeeping tray



Toilet brush holder



### Clip at handle



Insert for tray



<u>Extra box</u>





See following pictures and tables for each component:

Housekeeping tray

| Dimensions: | 413 x 260 x 292 mm |
|-------------|--------------------|
| Weight:     | 225 g              |





# Clip at handle

Dimensions:160 x 90 x 16 mmWeight:ca. 11 g



# <u>Extra box</u>

Dimensions: 206 x 125 x 124 mm Weight: ca. 149 g







### Toilet brush holder

Dimensions:

Weight:

101 x 92 x 200 mm ca. 110 g





# Insert for tray

| Dimensions: | 418 x 265 x 95 mm |
|-------------|-------------------|
| Weight:     | ca. 350 g         |



## Notification of change:

Non, first version