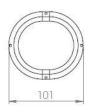

ty and efficient way for daily cleaning tasks in housekeeping and building care areas.

#### Material composition:

Housekeeping tray: PP (Polypropylen)

<u>Clip at handle:</u> POM (Polyoxymethylen)

<u>Extra box:</u> PP

Toilet brush holder: PP

Insert for tray: PP



## Photos

### Housekeeping tray



Toilet brush holder



### Clip at handle



Insert for tray



<u>Extra box</u>





See following pictures and tables for each component:

Housekeeping tray

| Dimensions: | 413 x 260 x 292 mm |
|-------------|--------------------|
| Weight:     | 225 g              |





# Clip at handle

Dimensions:160 x 90 x 16 mmWeight:ca. 11 g



# <u>Extra box</u>

Dimensions: 206 x 125 x 124 mm Weight: ca. 149 g







### Toilet brush holder

Dimensions:

Weight:

101 x 92 x 200 mm ca. 110 g





# Insert for tray

| Dimensions: | 418 x 265 x 95 mm |
|-------------|-------------------|
| Weight:     | ca. 350 g         |



## Notification of change:

Non, first version