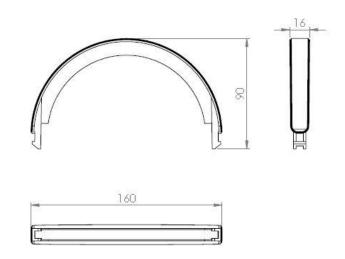

nal equipment can be used to store Ecolab product bottles (650 ml refill spray bottle, 1 L bottle and 750 ml bottle) and additional cleaning tools in a safety and efficient way for daily cleaning tasks in housekeeping and building care areas.

#### Material composition:

Housekeeping tray: PP (Polypropylen)

<u>Clip at handle:</u> POM (Polyoxymethylen)

<u>Extra box:</u> PP

Toilet brush holder: PP

Insert for tray: PP



## Photos

### Housekeeping tray



Toilet brush holder



### Clip at handle



Insert for tray



<u>Extra box</u>





See following pictures and tables for each component:

Housekeeping tray

| Dimensions: | 413 x 260 x 292 mm |
|-------------|--------------------|
| Weight:     | 225 g              |





# Clip at handle

Dimensions:160 x 90 x 16 mmWeight:ca. 11 g



# <u>Extra box</u>

Dimensions: 206 x 125 x 124 mm Weight: ca. 149 g







### Toilet brush holder

Dimensions:

Weight:

101 x 92 x 200 mm ca. 110 g





# Insert for tray

| Dimensions: | 418 x 265 x 95 mm |
|-------------|-------------------|
| Weight:     | ca. 350 g         |



## Notification of change:

Non, first version