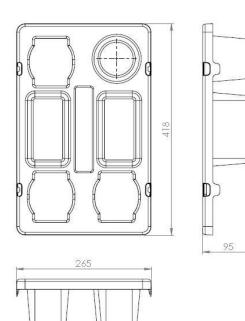

# Insert for tray

| Dimensions: | 418 x 265 x 95 mm |
|-------------|-------------------|
| Weight:     | ca. 350 g         |